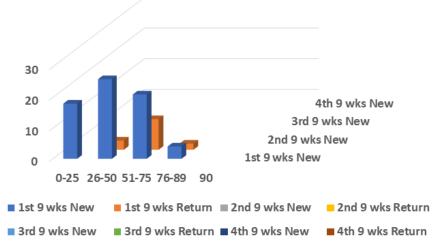

|                               |     | -%           | 50%                   |
| Rote Counting (1-30) | 38%                           |                               |                               |     | -%           | 38%                   |
| Colors (11)          | 75%                           |                               |                               |     | -%           | 75%                   |
| Shapes (6)           | 75%                           |                               |                               |     | -%           | 75%                   |
|                      |                               |                               |                               |     |              |                       |







# PK3 Vocabulary



#### PK3 New & Returning



## PK4 Vocabulary













| Fina   | ncial Reporting Measures                                                                                                                                                        | 2021-2022 | 2022-2023 | 2023-2024 | 2024-2025 |
|--------|---------------------------------------------------------------------------------------------------------------------------------------------------------------------------------|-----------|-----------|-----------|-----------|
| #1a    | Annual independent financial report meets expectations outlined in Texas Administrative Code §109.23 (relating to school district independent audits and agreed-upon procedures | Feb 2022  |           |           |           |
| #1ai   | The annual independent audit must provide an