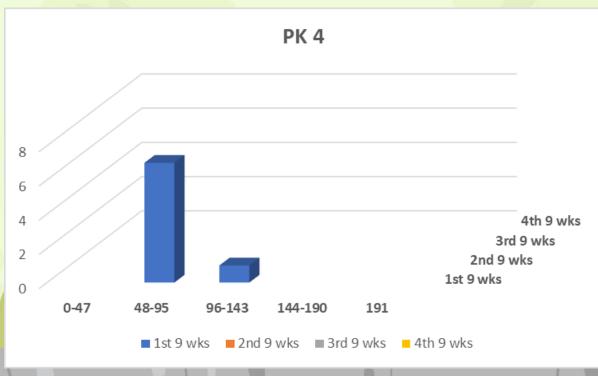

## PK4 – Academic Assessment

| Skills<br>Assessed   | 1 <sup>st</sup><br>Assessment | 2 <sup>nd</sup><br>Assessment | 3 <sup>rd</sup><br>Assessment | EOY | New Students | Returning<br>Students |
|----------------------|-------------------------------|-------------------------------|-------------------------------|-----|--------------|-----------------------|
| Capital Letter (20)  | 75%                           |                               |                               |     | -%           | 75%                   |
| Lower Case (20)      | 63%                           |                               |                               |     | -%           | 63%                   |
| Number<br>(1-10)     | 50%                           |                               |                               |     | -%           | 50%                   |
| Rote Counting (1-30) | 38%                           |                               |                               |     | -%           | 38%                   |
| Colors (11)          | 75%                           |                               |                               |     | -%           | 75%                   |
| Shapes (6)           | 75%                           |                               |                               |     | -%           | 75%                   |
|                      |                               |                               |                               |     |              |                       |