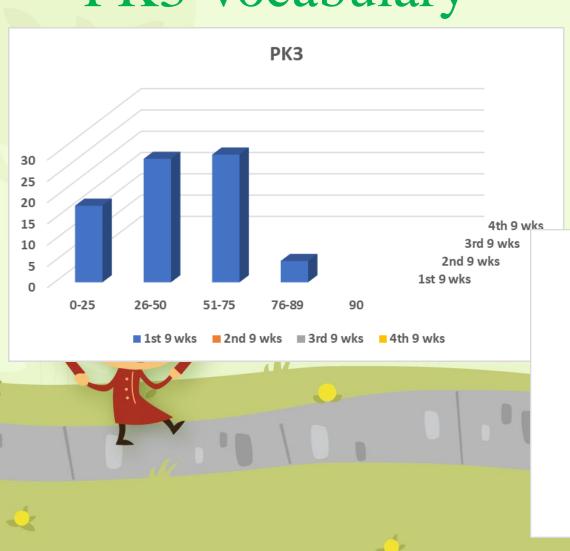

|                               |                               |     | -%           | 50%                   |
| Rote Counting (1-30) | 38%                           |                               |                               |     | -%           | 38%                   |
| Colors (11)          | 75%                           |                               |                               |     | -%           | 75%                   |
| Shapes (6)           | 75%                           |                               |                               |     | -%           | 75%                   |
|                      |                               |                               |                               |     |              |                       |







# PK3 Vocabulary



#### PK3 New & Returning



## PK4 Vocabulary













| Fina   | ncial Reporting Measures                                                                                                                                                        | 2021-2022 | 2022-2023 | 2023-2024 | 2024-2025 |
|--------|---------------------------------------------------------------------------------------------------------------------------------------------------------------------------------|-----------|-----------|-----------|-----------|
| #1a    | Annual independent financial report meets expectations outlined in Texas Administrative Code §109.23 (relating to school district independent audits and agreed-upon procedures | Feb 2022  |           |           |           |
| #1ai   | The annual indepe