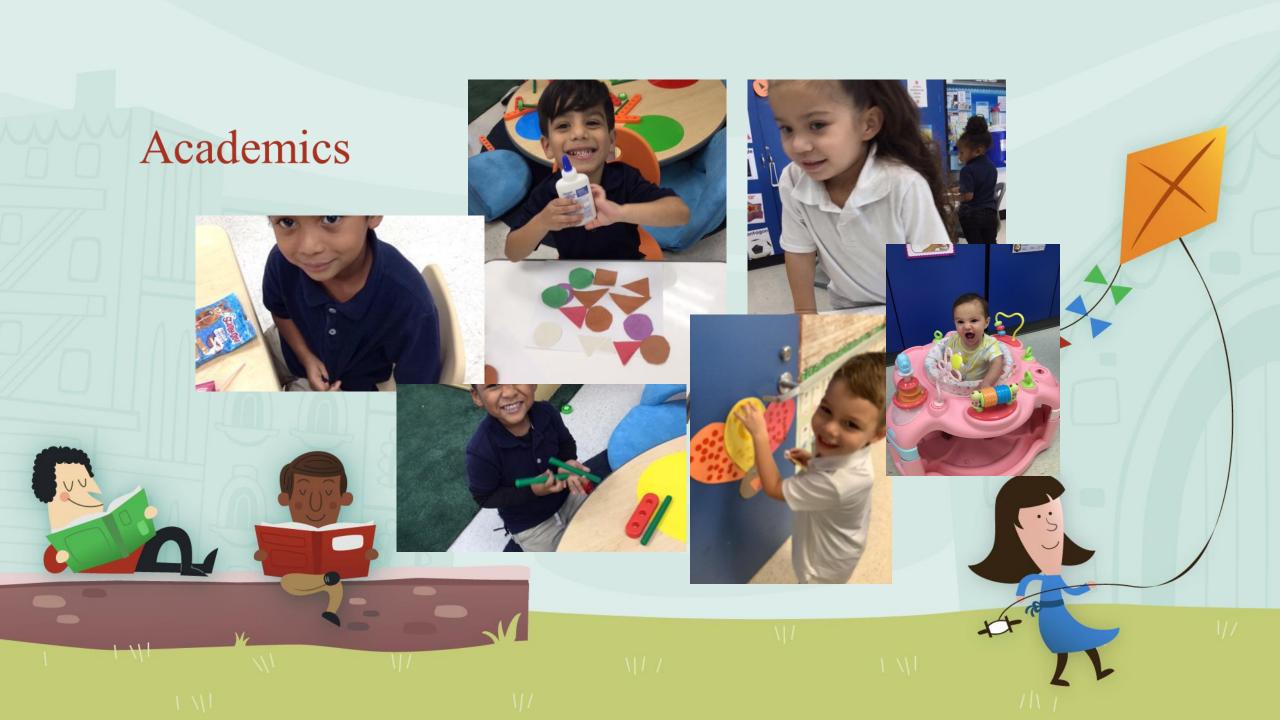

#### PK3 – Academic Assessment

| Skills<br>Assessed   | 1 <sup>st</sup><br>Assessment | 2 <sup>nd</sup><br>Assessment | 3 <sup>rd</sup><br>Assessment                                                                                                                                                                                                                                                                                                                                                                                                                                                                                                                                                                                                                                                                                                                                                                                                                                                                                                                                                                                                                                                                                                                                                                                                                                                                                                                                                                                                                                                                                                                                                                                                                                                                                                                                                                                                                                                                                                                                                                                                                                                                                                  | EOY | New Students | Returning<br>Students |
|----------------------|-------------------------------|-------------------------------|--------------------------------------------------------------------------------------------------------------------------------------------------------------------------------------------------------------------------------------------------------------------------------------------------------------------------------------------------------------------------------------------------------------------------------------------------------------------------------------------------------------------------------------------------------------------------------------------------------------------------------------------------------------------------------------------------------------------------------------------------------------------------------------------------------------------------------------------------------------------------------------------------------------------------------------------------------------------------------------------------------------------------------------------------------------------------------------------------------------------------------------------------------------------------------------------------------------------------------------------------------------------------------------------------------------------------------------------------------------------------------------------------------------------------------------------------------------------------------------------------------------------------------------------------------------------------------------------------------------------------------------------------------------------------------------------------------------------------------------------------------------------------------------------------------------------------------------------------------------------------------------------------------------------------------------------------------------------------------------------------------------------------------------------------------------------------------------------------------------------------------|-----|--------------|-----------------------|
| Capital Letter (10)  | 25%                           |                               |                                                                                                                                                                                                                                                                                                                                                                                                                                                                                                                                                                                                                                                                                                                                                                                                                                                                                                                                                                                                                                                                                                                                                                                                                                                                                                                                                                                                                                                                                                                                                                                                                                                                                                                                                                                                                                                                                                                                                                                                                                                                                                                                |     | 20%          | 50%                   |
| Lower Case (10)      | 18%                           |                               |                                                                                                                                                                                                                                                                                                                                                                                                                                                                                                                                                                                                                                                                                                                                                                                                                                                                                                                                                                                                                                                                                                                                                                                                                                                                                                                                                                                                                                                                                                                                                                                                                                                                                                                                                                                                                                                                                                                                                                                                                                                                                                                                |     | 15%          | 35%                   |
| Number (1-5)         | 26%                           |                               |                                                                                                                                                                                                                                                                                                                                                                                                                                                                                                                                                                                                                                                                                                                                                                                                                                                                                                                                                                                                                                                                                                                                                                                                                                                                                                                                                                                                                                                                                                                                                                                                                                                                                                                                                                                                                                                                                                                                                                                                                                                                                                                                |     | 23%          | 45%                   |
| Rote Counting (1-15) | 9%                            | TE SOUT                       |                                                                                                                                                                                                                                                                                                                                                                                                                                                                                                                                                                                                                                                                                                                                                                                                                                                                                                                                                                                                                                                                                                                                                                                                                                                                                                                                                                                                                                                                                                                                                                                                                                                                                                                                                                                                                                                                                                                                                                                                                                                                                                                                |     | 6%           | 25%                   |
| Colors (11)          | 34%                           |                               | To N                                                                                                                                                                                                                                                                                                                                                                                                                                                                                                                                                                                                                                                                                                                                                                                                                                                                                                                                                                                                                                                                                                                                                                                                                                                                                                                                                                                                                                                                                                                                                                                                                                                                                                                                                                                                                                                                                                                                                                                                                                                                                                                           |     | 39%          | 55%                   |
| Shapes (6)           | 32%                           |                               | The state of the s |     | 21%          | 70%                   |
| 10                   |                               | San PAU                       |                                                                                                                                                                                                                                                                                                                                                                                                                                                                                                                                                                                                                                                                                                                                                                                                                                                                                                                                                                                                                                                                                                                                                                                                                                                                                                                                                                                                                                                                                                                                                                                                                                                                                                                                                                                                                                                                                                                                                                                                                                                                                                                                |     |              | F 5                   |

## PK4 – Academic Assessment

| Skills<br>Assessed   | 1 <sup>st</sup><br>Assessment | 2 <sup>nd</sup><br>Assessment | 3 <sup>rd</sup><br>Assessment | EOY | New Students | Returning<br>Students |
|----------------------|-------------------------------|-------------------------------|-------------------------------|-----|--------------|-----------------------|
| Capital Letter (20)  | 75%                           |                               |                               |     | -%           | 75%                   |
| Lower Case (20)      | 63%                           |                               |                               |     | -%           | 63%                   |
| Number<br>(1-10)     | 50%                           |                               |                               |     | -%           | 50%                   |
| Rote Counting (1-30) | 38%                           |                               |                               |     | -%           | 38%                   |
| Colors (11)          | 75%                           |                               |                               |     | -%           | 75%                   |
| Shapes (6)           | 75%                           |                               |                               |     | -%           | 75%                   |
|                      |                               |                               |                               |     |              |                       |